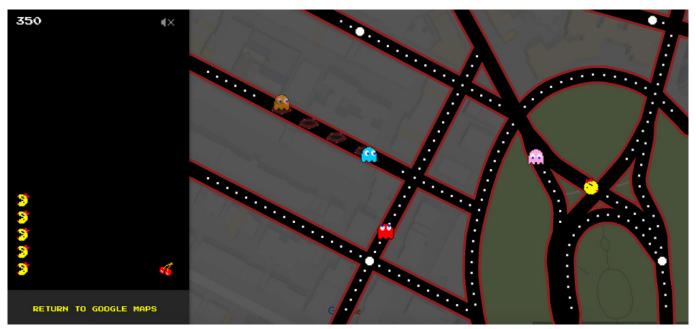

Tomorrow is April Fools' Day and Google is celebrating a day early. You can play Pac-Man around your neighborhood on Google Maps. As long as you have .... No your eyes are not playing tricks on you – your mobile Google Maps app did just turn into a Ms. ... Google's gag is just in time for April Fools' Day. The game plays on real-life streets from wherever you are. You get the full Pac-Man experience, including the infamous sound effects.

## Giant Analog CO2 Meter Sweeps Away Doubt

Here's an actual April Fool's Day surprise, unlike some other shenanigans. In honor of today's pseudo-holiday, Google Maps is morphing into a .... 7' x 7' wood, plastic, acrylic, spray paint, caulk, marker (part of a performance in which it was destroyed). "Google Maps morphs into Ms. Pac-Man for April Fools' .... Case in point: go to Google Maps right now and you can play a game (or several) of Ms. Pac-Man.. Google Maps once again treats its users for April Fools' Day. This time they turned city street maps into the retro arcade game Ms. Pac-Man. ... twists and turns, and interesting u-turn streets like this one in Valletta in Malta. Merry Christmas to All