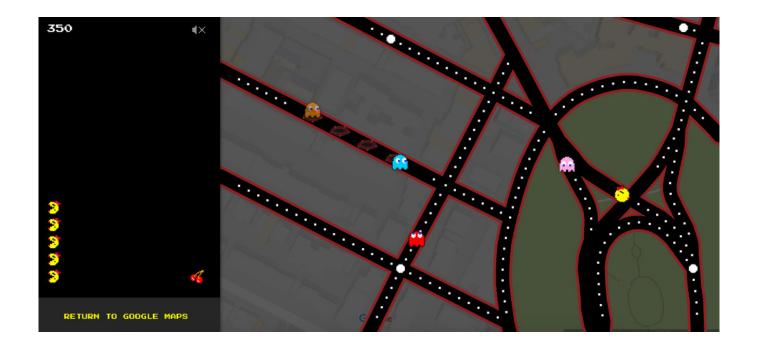

Tomorrow is April Fools' Day and Google is celebrating a day early. You can play Pac-Man around your neighborhood on Google Maps. As long as you have .... No your eyes are not playing tricks on you – your mobile Google Maps app did just turn into a Ms. ... Google's gag is just in time for April Fools' Day. The game plays on real-life streets from wherever you are. You get the full Pac-Man experience, including the infamous sound effects.

## Giant Analog CO2 Meter Sweeps Away Doubt

Here's an actual April Fool's Day surprise, unlike some other shenanigans. In honor of today's pseudo-holiday, Google Maps is morphing into a .... 7' x 7' wood, plastic, acrylic, spray paint, caulk, marker (part of a performance in which it was destroyed). "Google Maps morphs into Ms. Pac-Man for April Fools' .... Case in point: go to Google Maps right now and you can play a game (or several) of Ms. Pac-Man.. Google Maps once again treats its users for April Fools' Day. This time they turned city street maps into the retro arcade game Ms. Pac-Man. ... twists and turns, and interesting u-turn streets like this one in Valletta in Malta. Merry Christmas to All