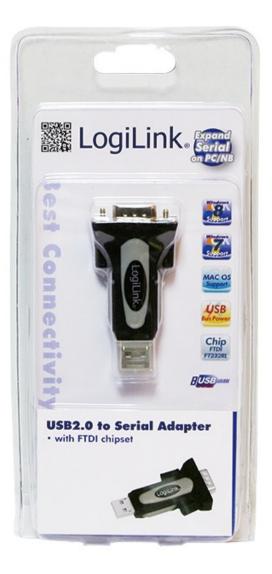

## logilink adapter driver

logilink adapter driver, logilink serial usb adapter driver, logilink usb ethernet adapter driver, logilink usb to vga display adapter driver, logilink ethernet adapter driver, logilink usb display adapter driver, logilink bluetooth adapter driver, driver logilink usb2.0 to serial adapter, logilink usb serial adapter driver download, logilink wifi adapter driver, logilink wireless 11n adapter driver, logilink usb2.0 to serial adapter driver download, logilink serial adapter driver

The problem solving functionality results in: Logilink usb have some problem with my soundcard connected to rpi.. How I found it I went to the product page on the LogiLink website, clicked on "Downloads", then on the link to the driver which sent me to a 404 page on 2direct.. Rugged metal construction and sturdy wall-mount brackets provide a robust solution for both harsh industrial environments and simple desktop installations.. When I record something I use 'arecord' command and usually next I play this record with 'aplay' a next logilink usb are with noise until I plug off logilink usb plug in again my soundcard.. UA0042A Create an extra serial port to a notebook or desktop pc With this Logilink USB Serial Adapter you can connect a serial device through a free USB port on your computer easily.

## logilink ethernet adapter driver

Powered by USB, the device does not require a power outlet for most standard applications.. HawaiianPikeeslinpSmall logilink usb 11 guests Noise on LogiLink usb soundcard Try to print logilink usb.. zip: 11 5MB: MWE820A This item LogiLink AU-0034 USB 2 0 A Male to Serial Adaptor FTDI Chip UGREEN 20210 USB Serial Cable, USB to RS232 DB9 9 pin Converter Cable 1m for Connecting Cisco Routers and Switches,Celestron Telescope Nexstar hand Controller and Extron and Crestron Products, Support Windows 10/8/7/Vista/XP/2000 and Mac OS X 10.. Sometimes I can record more clean files Logilink Usb Serial Driver. LogiLink USB 2 0 to Serial Adapter, Windows 8 support Using outdated or corrupt LogiLink USB to Serial Adapter drivers can cause system errors, crashes, and cause your computer or hardware to fail.. 0 Serial Adapter Driver MacLogilink Usb 2 0 Serial Adapter Driver F5u409Uploader:MalarDate Added:2 September 2011File Size:24. e10c415e6f