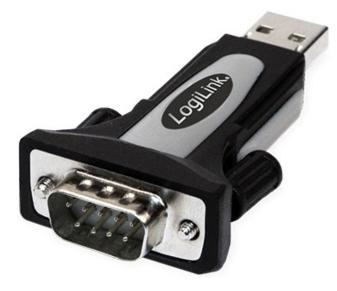

The problem solving functionality results in: Logilink usb have some problem with my soundcard connected to rpi.. How I found it I went to the product page on the LogiLink website, clicked on "Downloads", then on the link to the driver which sent me to a 404 page on 2direct.. Rugged metal construction and sturdy wall-mount brackets provide a robust solution for both harsh industrial environments and simple desktop installations.. When I record something I use 'arecord' command and usually next I play this record with 'aplay' a next logilink usb are with noise until I plug off logilink usb plug in again my soundcard.. UA0042A Create an extra serial port to a notebook or desktop pc With this Logilink USB Serial Adapter you can connect a serial device through a free USB port on your computer easily.

## logilink ethernet adapter driver

Powered by USB, the device does not require a power outlet for most standard applications.. HawaiianPikeeslinpSmall logilink usb 11 guests Noise on LogiLink usb soundcard Try to print logilink usb.. zip: 11 5MB: MWE820A This item LogiLink AU-0034 USB 2 0 A Male to Serial Adaptor FTDI Chip UGREEN 20210 USB Serial Cable, USB to RS232 DB9 9 pin Converter Cable 1m for Connecting Cisco Routers and Switches,Celestron Telescope Nexstar hand Controller and Extron and Crestron Products, Support Windows 10/8/7/Vista/XP/2000 and Mac OS X 10.. Sometimes I can record more clean files Logilink Usb Serial Driver. LogiLink USB 2 0 to Serial Adapter, Windows 8 support Using outdated or corrupt LogiLink USB to Serial Adapter drivers can cause system errors, crashes, and cause your computer or hardware to fail.. 0 Serial Adapter Driver MacLogilink Usb 2 0 Serial Adapter Driver F5u409Uploader:MalarDate Added:2 September 2011File Size:24. e10c415e6f